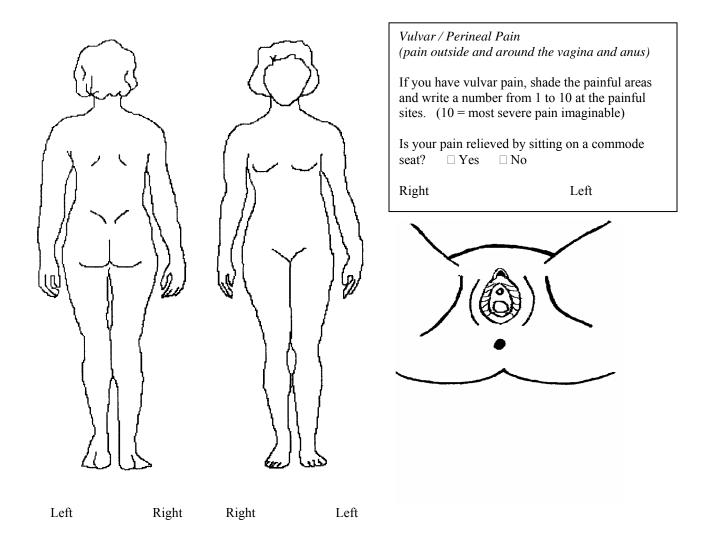

### Pain Maps

Please shade areas of pain and write a number from 1 to 10 at the site(s) of pain. (10 = most severe pain imaginable)

| What 1 | ohysicians o | or health care | providers hav | e evaluated | or treated | you for | chronic p | pelvic pain? |
|--------|--------------|----------------|---------------|-------------|------------|---------|-----------|--------------|
|        |              |                |               |             |            |         |           |              |